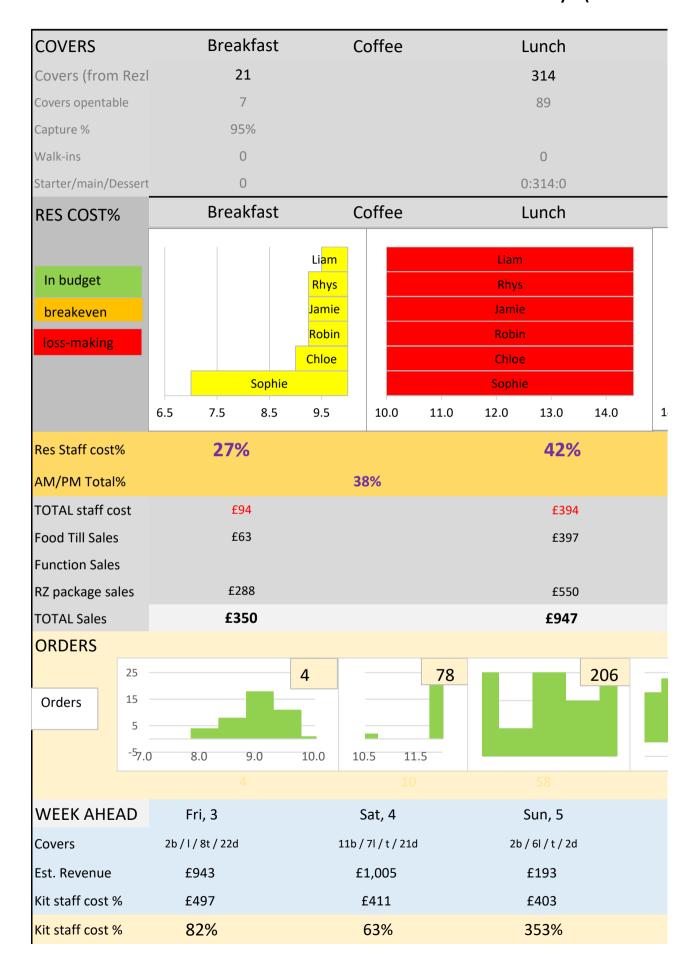

## sday, 25-Dec-19)

| Tea           | Bar       | Bar Dinner      |                   |  |  |
|---------------|-----------|-----------------|-------------------|--|--|
| 0             |           | Bar Dinner<br>0 |                   |  |  |
| 8             |           | 3               |                   |  |  |
|               |           | 0%              | 0%                |  |  |
| 0             |           | 0               |                   |  |  |
| 0             |           | 0:0:0           |                   |  |  |
| Tea           | Bar       | Dinner          |                   |  |  |
| Liam          |           |                 | Last Order 20:25, |  |  |
| Rhys          | -         |                 | Last Bill 20:30   |  |  |
| Jamie         |           |                 |                   |  |  |
| Robin         |           |                 |                   |  |  |
| Chloe         | Liam      |                 |                   |  |  |
| Sophie        | R         | thys            |                   |  |  |
| 4.5 15.5 16.5 | 17.0 18.0 | 19.0 20.0 21.   | 0 22.0 23.0 24.0  |  |  |
| 13%           |           | 59              | % <b>21</b> %     |  |  |
|               | 10%       |                 |                   |  |  |
| £169          |           | £3              | £690              |  |  |
| £1,346        |           | £43             | £2,243            |  |  |
|               |           |                 |                   |  |  |
| £0            |           | £18             | £1,021            |  |  |
| £1,346        |           | £62             | 1 £1,021          |  |  |
|               |           |                 |                   |  |  |
| 51            | 9         |                 | 4 0               |  |  |
|               | _         |                 |                   |  |  |
|               |           | 10.5            |                   |  |  |
| 22            | 48        | 19.5 20.5 21.   | 5 22.5 23.5       |  |  |
| Mon 6         | Tuo. 7    | Wod 9           | Thu, 9            |  |  |
| Mon, 6        |           | Tue, 7 Wed, 8   |                   |  |  |
| b/12l/2t/3d   | b/I/t/3d  |                 |                   |  |  |
| £338          | £113      | £75             | £67               |  |  |
| £271          | £277      | £274            | £359              |  |  |
| 138%          | 391%      | 694%            | 918%              |  |  |