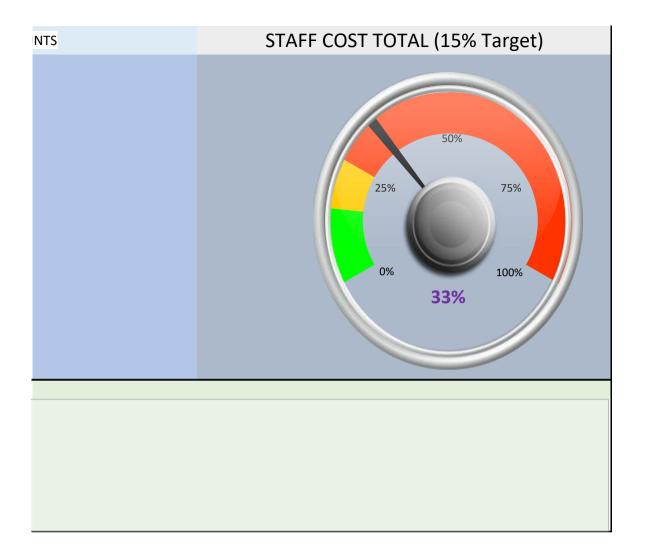

## sday, 25-Dec-19)

| Tea           | Bar       | Bar Dinner      |                   |  |  |
|---------------|-----------|-----------------|-------------------|--|--|
| 0             |           | Bar Dinner<br>0 |                   |  |  |
| 8             |           | 3               |                   |  |  |
|               |           | 0%              | 0%                |  |  |
| 0             |           | 0               |                   |  |  |
| 0             |           | 0:0:0           |                   |  |  |
| Tea           | Bar       | Dinner          |                   |  |  |
| Liam          |           |                 | Last Order 20:25, |  |  |
| Rhys          | -         |                 | Last Bill 20:30   |  |  |
| Jamie         |           |                 |                   |  |  |
| Robin         |           |                 |                   |  |  |
| Chloe         | Liam      |                 |                   |  |  |
| Sophie        | R         | thys            |                   |  |  |
| 4.5 15.5 16.5 | 17.0 18.0 | 19.0 20.0 21.   | 0 22.0 23.0 24.0  |  |  |
| 13%           |           | 59              | % <b>21</b> %     |  |  |
|               | 10%       |                 |                   |  |  |
| £169          |           | £3              | £690              |  |  |
| £1,346        |           | £43             | £2,243            |  |  |
|               |           |                 |                   |  |  |
| £0            |           | £18             | £1,021            |  |  |
| £1,346        |           | £62             | 1 £1,021          |  |  |
|               |           |                 |                   |  |  |
| 51            | 9         |                 | 4 0               |  |  |
|               | _         |                 |                   |  |  |
|               |           | 10.5            |                   |  |  |
| 22            | 48        | 19.5 20.5 21.   | 5 22.5 23.5       |  |  |
| Mon 6         | Tuo. 7    | Wod 9           | Thu, 9            |  |  |
| Mon, 6        |           | Tue, 7 Wed, 8   |                   |  |  |
| b/12l/2t/3d   | b/I/t/3d  |                 |                   |  |  |
| £338          | £113      | £75             | £67               |  |  |
| £271          | £277      | £274            | £359              |  |  |
| 138%          | 391%      | 694%            | 918%              |  |  |